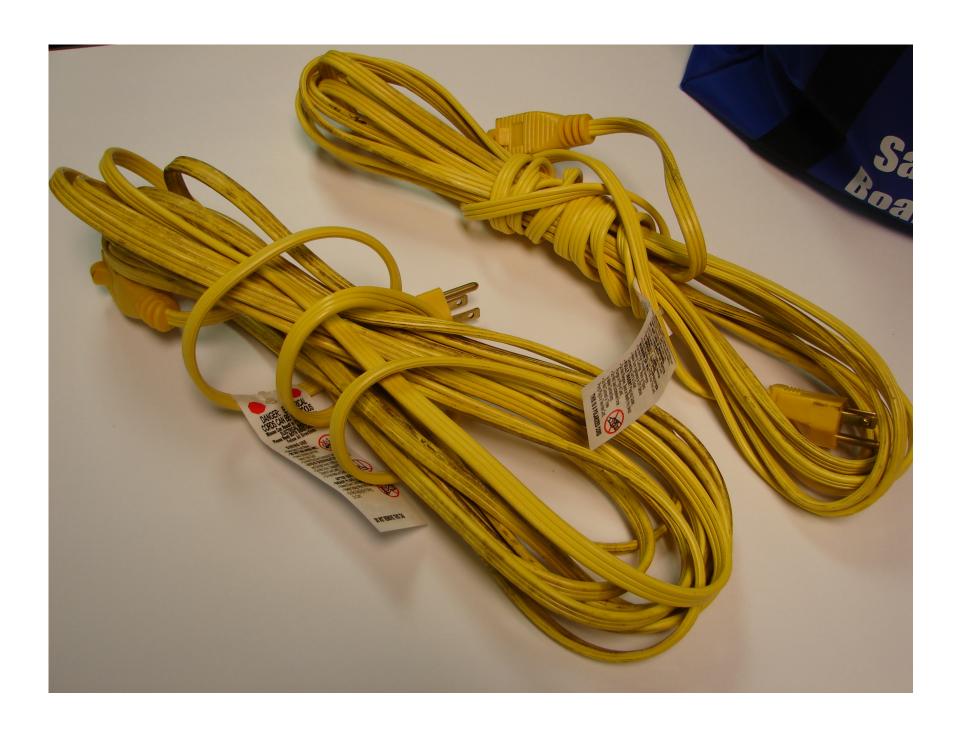

- Depending on how long the polls need to be open, that may be sufficient.
- If it appears that battery power will not be sufficient, the custodians would be assigned to establish alternate power by making arrangements to bring it in via heavy duty extension cords from a nearby source or obtaining the use of a generator from local fire departments, etc.