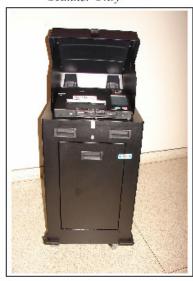

### Opening & Closing Polls Step by Step

- 1. Scanner (ImageCast ICP Tabulator)
- 2. ImageCast BMD

### ImageCast Voting System

Scanner Only

Scanner with /Ballot Marking Device

If you have any questions please call the **Board of Elections** 885-2249