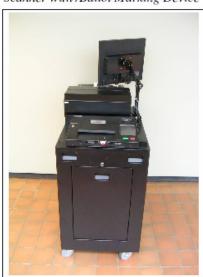

### Opening & Closing Polls Step by Step

- 1. Scanner (ImageCast ICP Tabulator)
- 2. ImageCast BMD

### ImageCast Voting System

Scanner Only

Scanner with /Ballot Marking Device

If you have any questions please call the **Board of Elections** 885-2249