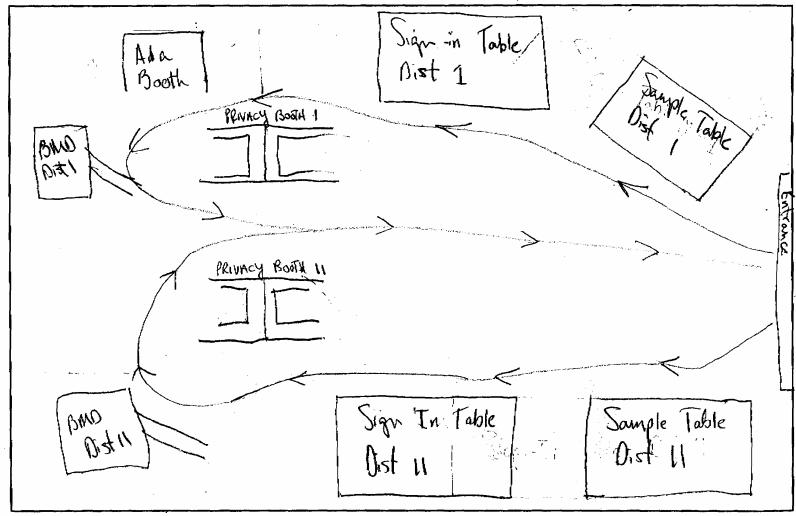

- Inspectors arrange poll sites
  - Voting Machine (placement)
  - Signage
  - Tables and Chairs
  - Voter Traffic Flow

Poll Site Layout